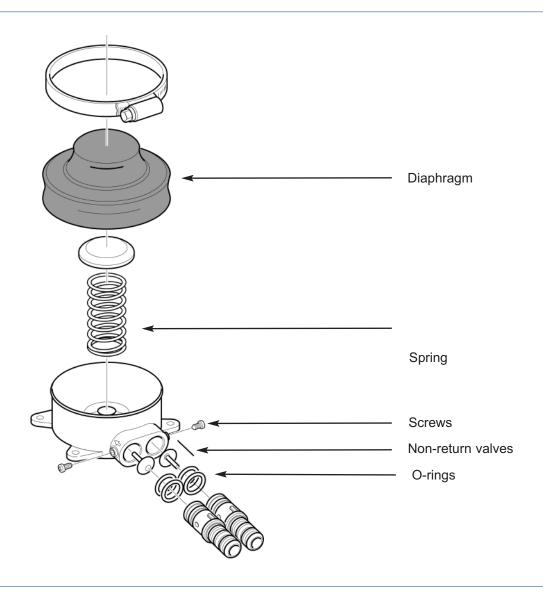

#### **AK4615 Serviceable Parts Kit**

Qty Containing

- 1 Diaphragm neoprene
- 1 Spring
- 2 Screw
- 4 O-ring
- 2 Non return valve

AK4615

WF1530