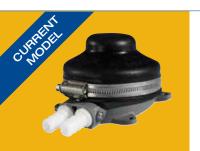

#### Babyfoot Pump GP4618 - Self-Priming Compact Foot Pump

Note\* For product manufactured after July 2003