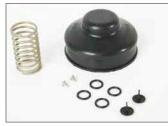

#### **AK4615 Serviceable Parts Kit**

Qty Containing

- 1 Diaphragm neoprene
- 1 Spring
- 2 Screw
- 4 O-ring
- 2 Non return valve

AK4615

WF1530